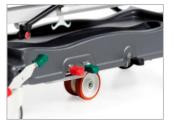

Hydraulic height adjustment.

Trendelenburg and reverse Trendelenburg functions

Gas spring assisted backrest adjustment

Castor control pedals placed on each castor for easy access

Telescopic IV pole

5th castor provides easy maneuverability during use of rough surfaces and narrow corridors