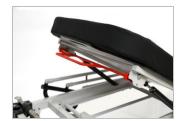

Detachable pushing handle

5th castor enhances maneuverability

 ${\it Gas\ spring\ assisted\ backrest adjustment}$ 

File bag (optional)

Paper roll hanger (optional)

Safety belt (optional)

Left or right side arm supports (optional)

Hydraulic height adjustment.

Trendelenburg and reverse Trendelenburg functions

Gas spring assisted backrest adjustment

Castor control pedals placed on each castor for easy access

Telescopic IV pole

5th castor provides easy maneuverability during use of rough surfaces and narrow corridors