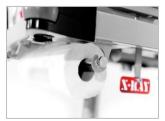

## Functional Emergency Stretcher

Telescopic IV Pole

X-ray cassette holder

Hydraulic columns and ABS covered subframe provide easy cleaning

Oxygen cylinder holder,2 Lt (optional)

Sub frame cover integrated oxygen cylinder holder,10.t

#### **Functional Emergency Stretcher**

Full length X-ray translucent mattress platform

Possibility of X-ray examination on the stretcher by C-Arm machine on stretcher surface

Telescopic hydraulic columns