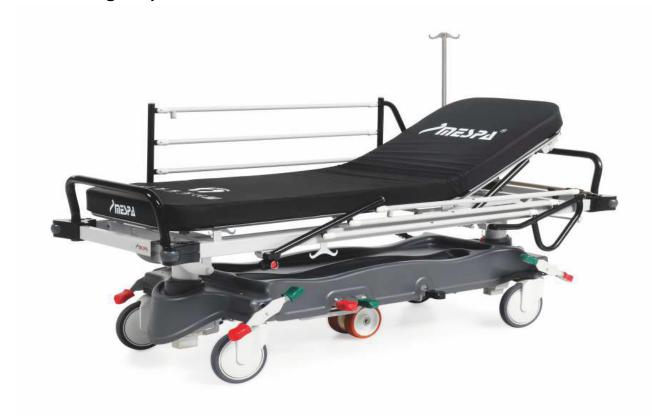

## Functional Emergency Stretcher

Telescopic IV Pole

X-ray cassette holder

Hydraulic columns and ABS covered subframe provide easy cleaning

Oxygen cylinder holder,2 Lt (optional)

Sub frame cover integrated oxygen cylinder holder,10.t

Detachable pushing handle

5th castor enhances maneuverability

 ${\it Gas\ spring\ assisted\ backrest adjustment}$ 

File bag (optional)

Paper roll hanger (optional)

Safety belt (optional)

Left or right side arm supports (optional)

#### **Functional Emergency Stretcher**

Full length X-ray translucent mattress platform

Possibility of X-ray examination on the stretcher by C-Arm machine on stretcher surface

Telescopic hydraulic columns

Hydraulic height adjustment.

Trendelenburg and reverse Trendelenburg functions

Gas spring assisted backrest adjustment

Castor control pedals placed on each castor for easy access

Telescopic IV pole

5th castor provides easy maneuverability during use of rough surfaces and narrow corridors