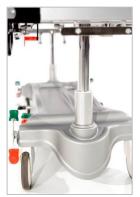

## Functional Emergency Stretcher

Telescopic IV Pole

X-ray cassette holder

Hydraulic columns and ABS covered subframe provide easy cleaning

Oxygen cylinder holder,2 Lt (optional)

Sub frame cover integrated oxygen cylinder holder,10.t

Detachable pushing handle

5th castor enhances maneuverability

 ${\it Gas\ spring\ assisted\ backrest adjustment}$ 

File bag (optional)

Paper roll hanger (optional)

Safety belt (optional)

Left or right side arm supports (optional)