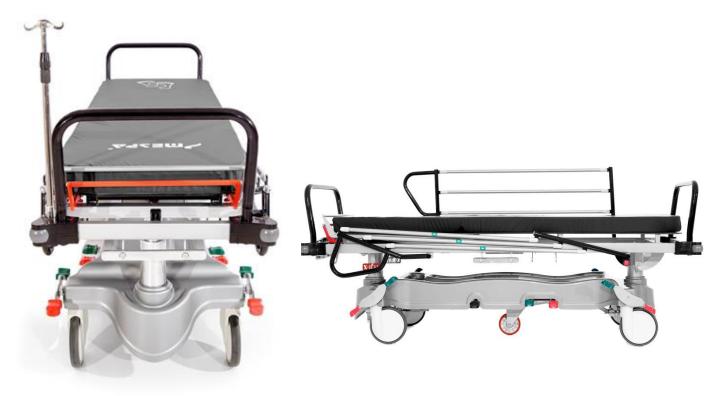

#### **Functional Emergency Stretcher**

Full length X-ray translucent mattress platform

Possibility of X-ray examination on the stretcher by C-Arm machine on stretcher surface

Telescopic hydraulic columns

Hydraulic height adjustment.

Trendelenburg and reverse Trendelenburg functions

Gas spring assisted backrest adjustment

Castor control pedals placed on each castor for easy access

Telescopic IV pole

5th castor provides easy maneuverability during use of rough surfaces and narrow corridors

Anti-microbial, water proof, flame retardant, air-permeable mattress

Collapsible, full length side rails with safety lock mechanism

Tendelenburg / Reverse trendelenburg positions

Easily cleanable, compact laminate two section mattress platform

4 units of IV pole sockets and accessory sockets

Drainage bag holders and accessory hooks

Undercarriage compartment for folders and belongings of the patients

Excellent maneuverability in high speed with no risk of tipping over

Oxygen bottle holder integrated on ABS covered sub-frame

4 corner activated central lock mechanism

Detachable pushing bars