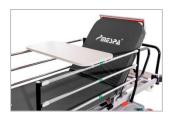

Food table (optional)

#### Optional Accessories:

Arm supports (left or right)
Oxygen tube holder for 2liter
Monitor platform
Safety belt
Foo d table

Viscoelastic mattress

File bag

| TECHNICAL DETAILS                |          |
|----------------------------------|----------|
| Length:                          | 213cm    |
| Width:                           | 72cm     |
| Backrest Angle:                  | 0°-75°   |
| TR/RTR Angle:                    | 0°-12°   |
| Height Range (without mattress): | 58-89cm  |
| Castor Diameter:                 | 200mm    |
| Mattress Surface:                | 60x190cm |
| Back Section Length:             | 70cm     |
| Mattress Thickness:              | 8cm      |
| Weight:                          | 130kg    |
| Safe working Load Capacity:      | 250kg    |