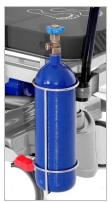

## Functional Emergency Stretcher

Telescopic IV Pole

X-ray cassette holder

Hydraulic columns and ABS covered subframe provide easy cleaning

Oxygen cylinder holder,2 Lt (optional)

Sub frame cover integrated oxygen cylinder holder,10.t

Oxygen bottle holder integrated on ABS covered sub-frame

4 corner activated central lock mechanism

Detachable pushing bars