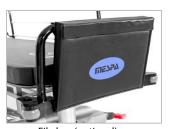

## Functional Emergency Stretcher

Telescopic IV Pole

X-ray cassette holder

Hydraulic columns and ABS covered subframe provide easy cleaning

Oxygen cylinder holder,2 Lt (optional)

Sub frame cover integrated oxygen cylinder holder,10.t