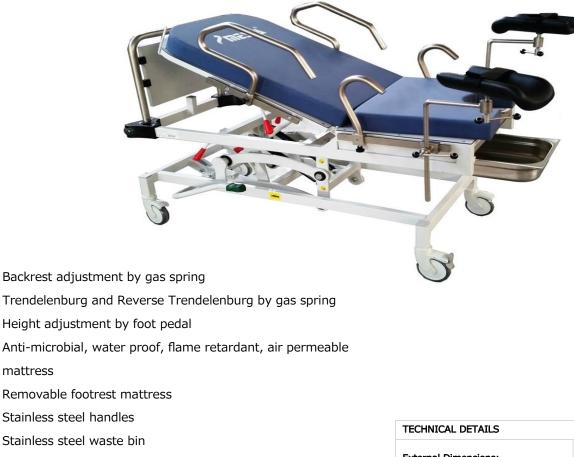

## **RELAX 1080**

Hydraulic Delivery Table

Lockable, adjustable and removable side rails

Removable and Adjustable Polyurethane Thigh Supports

Protective plastic bumpers

Detachable head board

Height adjustable stainless steel IV Pole

Stainless steel accessory rails

Easily cleanable, compact laminate mattress platform

- Electrostatic powder coated metal frame
- IV pole sockets

mattress

Lockable castors

## **Optional Accessories:**

Accessory trolley Lifting Pole File holder Stainless Steel undercarriage storage for equipment

| TECHNICAL DETAILS                |      |          |
|----------------------------------|------|----------|
| External Dimensions:             | min: | 80x155cm |
|                                  | max: | 80x187cm |
| Bed Surface:                     |      | 60x168cm |
| Height (without mattress):       |      | 62-91cm  |
| Backrest Angle:                  |      | 0°-70°   |
| Trendelenburg Angle:             |      | 0°-15°   |
| Reverse Trendelenburg Angle:     |      | 0°-15°   |
| Castor Diameter:                 |      | 125mm    |
| Safe Working Load Capacity:      |      | 250kg    |
| Mattress Thickness (backrest and | 8cm  |          |
| pelvic sections)                 |      |          |
| Footrest Mattress Thickness:     |      | 12cm     |