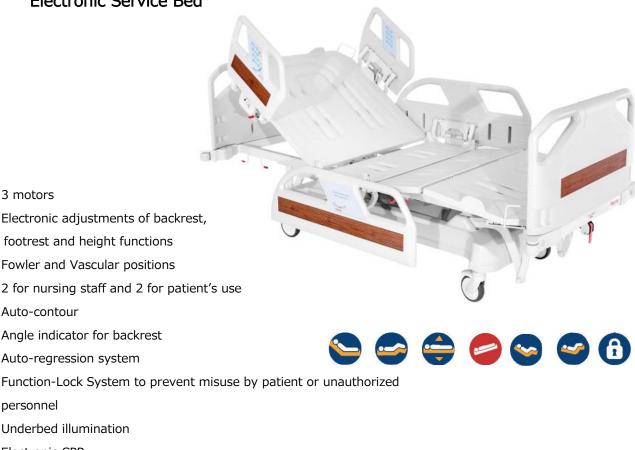

### **Electronic Service Bed**

## 3 motors

footrest and height functions

- Fowler and Vascular positions
- 2 for nursing staff and 2 for patient's use

Auto-contour

Angle indicator for backrest

Auto-regression system

- Function-Lock System to prevent misuse by patient or unauthorized
- personnel