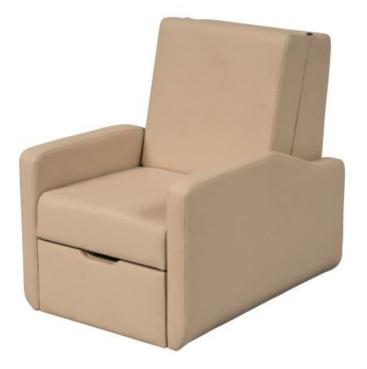

## **Attendant Couch**

The strongest support comes from family and loved ones. For a sincere support, a warm welcome is required. Here it is a helpful host to make attendants feel comfy. This was our driving force to design MS 1953 Attendant Couch to satisfy attendants with excellent comfort, robust structure and smooth transformation from couch to bed.