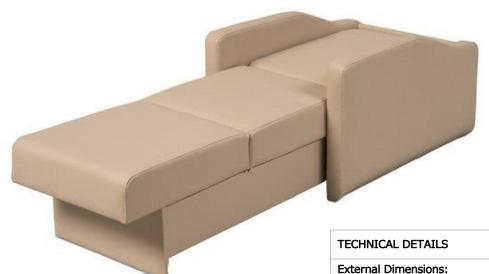

## Omsai Distributors Limited

75x101cm

86cm 75x189cm

58cm

12cm

140kg

36kg

28kg/m<sup>3</sup>

Optional: Fabric Coated Surface

Height:

Weight:

Bed Surface Dimensions:
Seat Surface Height:

Mattress Thickness:

Safe Working Load:

Mattress Density: