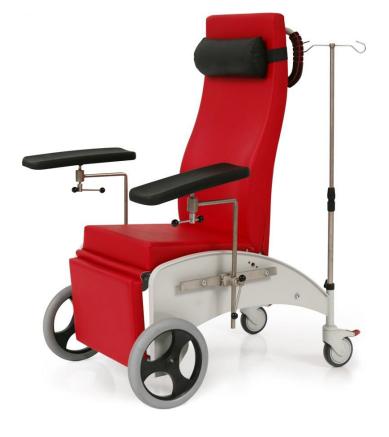

## **Blood Drawing Chair**

FLEXI 3K, brings together what is needed by both the patient and the service. Height and flow declivity adjustability functions of arm rests, aim at easier blood sample collection, especially with patients experiencing intravenous complications.

Synchronized backrest and footrest adjustment
Synthetic leather coated surface
Detachable cushion
Ergonomic push bars
Declivity and height adjustable armrests
Height adjustable IV pole
Lockable rear castors
Fixed front castors