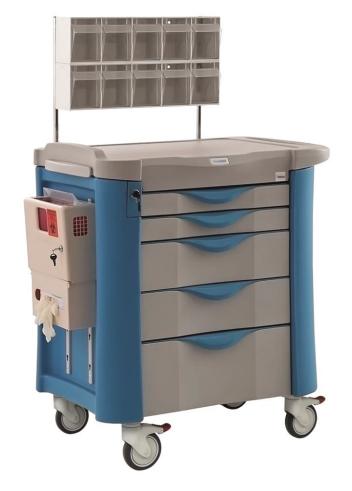

## **Anesthesia Cart**

Constructed with medical grade polymeric structure to provide maximum hygiene and easy cleaning Push bar

Equipped with functional drawers with key lock system Lockable sharps container

Glove box holder

Transparent boxes

Accessory rails

Lockable castors

| TECHNICAL DETAILS    |        |        |       |
|----------------------|--------|--------|-------|
| External Dimensions: |        |        |       |
| Length:              |        | 935mm  |       |
| Depth:               |        | 585mm  |       |
| Height:              |        | 1000mm |       |
| Drawer Dimensions:   |        |        |       |
| External Dimensions: | Height | Width  | Depth |
| Small                | 76mm   | 565mm  | 510mm |
| Medium               | 156mm  | 565mm  | 510mm |
| Large                | 238mm  | 565mm  | 510mm |
| Internal Dimensions: |        |        |       |
| Small                | 64mm   | 518mm  | 448mm |
| Medium               | 148mm  | 518mm  | 448mm |
| Large                | 228mm  | 518mm  | 448mm |